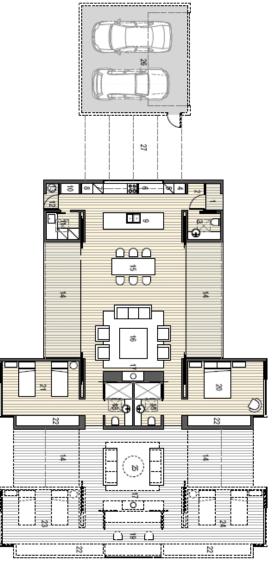

## Park Terrace

Grey area demonstrates possible future extensions only

- Cleverly designed to be a low maintenance home
- Nu-Look SovereignSeries™ Architectural double glazed windows
- Custom cavity sliders to all interior doors creating great flow to all living spaces
- Elaborate designer kitchen complete with Electrolux appliances including two wall ovens, induction hob and integrated dishwasher
- Guest powder room and both ensuite suites include built in vanity and toilet with in-wall cistern
- Fully built in laundry cabinetry with ample storage
- Both generously-proportioned bedroom suites include spacious built in full-wall wardrobes
- Low maintenance colour fast Eco decking with covered verandas
- Modern energy efficient lighting throughout
- Modern, low maintenance, anti-slip vinyl flooring
- Fully insulated, exceeding thermal rating standards
- Feature fireplace
- Coloursteel® Endura corrugated roof
- Exterior cladding vertical corrugated Coloursteel® and James Hardie Titan® Facade Panel
- · Grooved Ecoply internal walls
- 13mm GIB Ultraline® ceilings
- Designed to comply with Homestar<sup>™</sup> criteria and Lifemark<sup>™</sup> design standards
- Full interior/exterior colour consultation by a Resene specialist
- Allowance for future additions to be easily added through predetermined openings
- Yard building consent (excludes site consent)
- Delivery 30km to flat site standard foundations
- 5 year personal guarantee