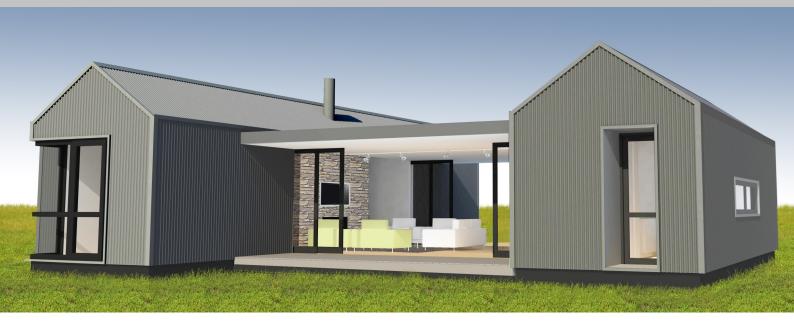

## Park Terrace

Grey area demonstrates possible future extensions only

- Cleverly designed to be a low maintenance home
- Nu-Look SovereignSeries™ Architectural double glazed windows
- Custom cavity sliders to all interior doors creating great flow to all living spaces
- Elaborate designer kitchen complete with Electrolux appliances including two wall ovens, induction hob and integrated dishwasher
- Guest powder room and both ensuite suites include built in vanity and toilet with in-wall cistern
- Fully built in laundry cabinetry with ample storage
- Both generously-proportioned bedroom suites include spacious built in full-wall wardrobes
- Low maintenance colour fast Eco decking with covered verandas
- Modern energy efficient lighting throughout
- Modern, low maintenance, anti-slip vinyl flooring
- Fully insulated, exceeding thermal rating standards
- Feature fireplace
- Coloursteel® Endura corrugated roof
- Exterior cladding vertical corrugated Coloursteel® and James Hardie Titan® Facade Panel
- · Grooved Ecoply internal walls
- 13mm GIB Ultraline® ceilings
- Designed to comply with Homestar<sup>™</sup> criteria and Lifemark<sup>™</sup> design standards
- Full interior/exterior colour consultation by a Resene specialist
- Allowance for future additions to be easily added through predetermined openings
- Yard building consent (excludes site consent)
- Delivery 30km to flat site standard foundations
- 5 year personal guarantee