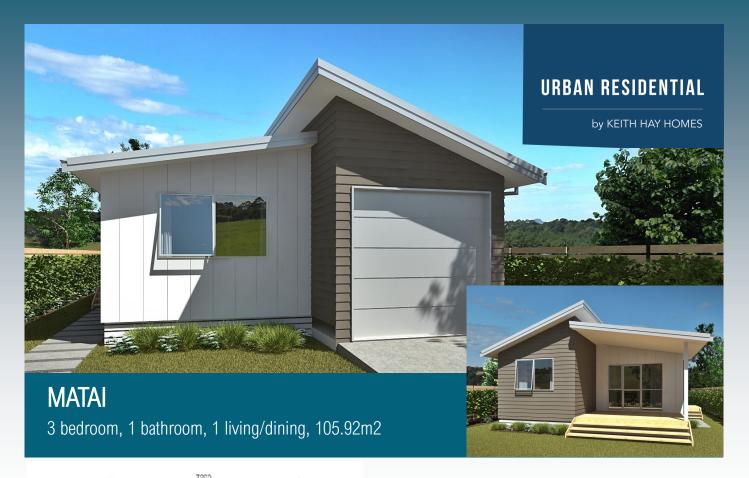

TERRACE

MASTER BED
11/40 m²

LIVING
20.14 m²

BED 2
9.60 m²

KTCHEN/DINING
14.38 m²

CARAGE
19.80 m²

- Modern 3 bedroom home designed to fit a compact section.
- Plan can be flipped to have living area to front or back of section.
- Plan can be mirrored to suit outdoor orientation.
- Open plan living opens seamlessly to large terrace outdoor living space.
- Large master bedroom to the rear and two extra double bedrooms with amble wardrobe space.
- Bathroom has separate shower and bath.
- Single internal access garaging with laundry.
- Choice of double mono pitch style roof or gable style roof.
- Mixed horizontal and vertical cladding for a sleek contemporary look.
- Simply add your personal touch with your own decorating choices.