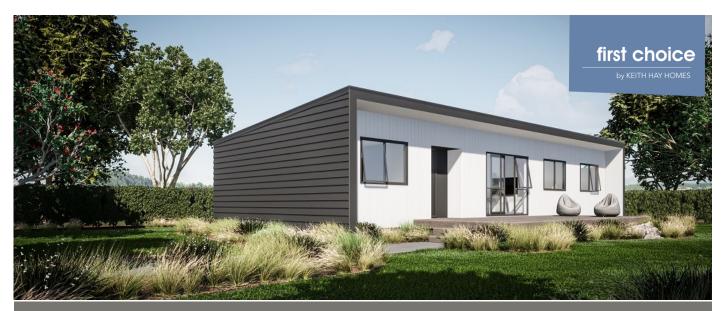

## First Choice 110, Hamilton

110 m2, 3 bedroom, 2 bathroom, 1 laundry, 1 living/dining/kitchen

Bed 3
3.0x2.8

Living
6.4x3.8

Bed 2
3.0x2.9

Bed 4 / Study
2.4x2.9

16600

- Side Boxed Monopitch upgrade
- Seaspray zone upgrades with Colorsteel Maxx roof
- Zone 3 insulation for Central Plateau
- · Very high wind zone
- 2 phase electrical set up
- Fully decorated with Resene paint to exterior and interior
- Carpet throughout with vinyl to wet areas