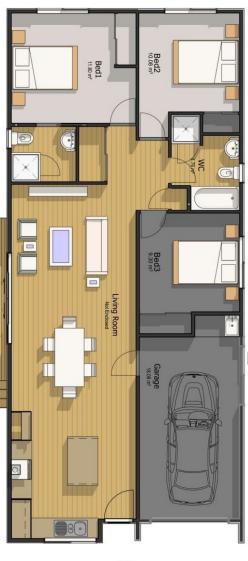

- Modern 3 bedroom, clean rectangular home designed to fit a compact section.
- Plan can be flipped to have living area to front or back of section.
- Plan can be mirrored to suit outdoor orientation.
- Front door entry into living space.
- Open plan living opens seamlessly to outdoor living space.
- Large master bedroom with ensuite and two double sized bedrooms with amble wardrobe space.
- Bathroom has separate shower and bath.
- Single internal access garaging with laundry.
- Double mono pitch style roof.
- Mixed horizontal and vertical cladding for a sleek contemporary look.
- Simply add your personal touch with your own decorating choices.