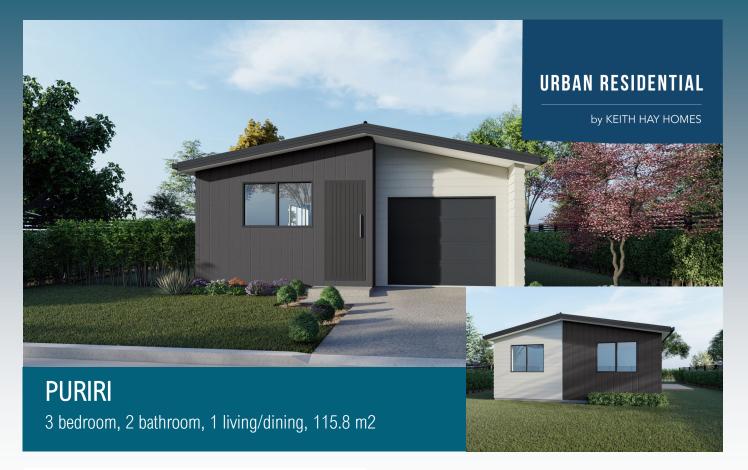

- Modern 3 bedroom, clean rectangular home designed to fit a compact section.
- Plan can be flipped to have living area to front or back of section.
- Plan can be mirrored to suit outdoor orientation.
- Front door entry into living space.
- Open plan living opens seamlessly to outdoor living space.
- Large master bedroom with ensuite and two double sized bedrooms with amble wardrobe space.
- Bathroom has separate shower and bath.
- Single internal access garaging with laundry.
- Double mono pitch style roof.
- Mixed horizontal and vertical cladding for a sleek contemporary look.
- Simply add your personal touch with your own decorating choices.