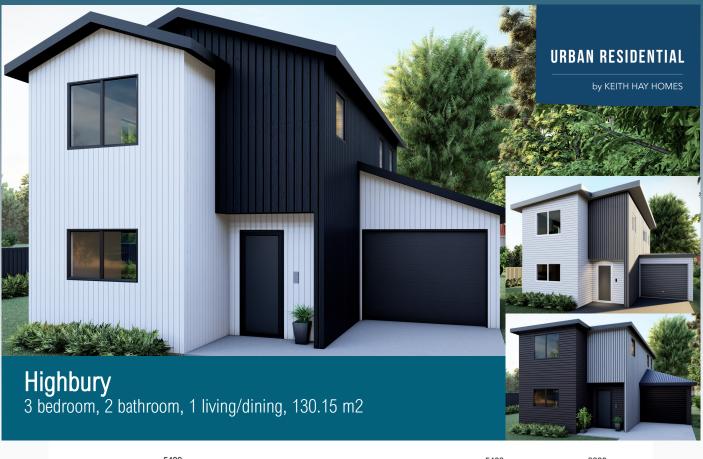

Modern double story designed to fit on a compact section, a perfect family home or rental investment. Upstairs comprises of a large master bedroom with ensuite and 2 double sized bedrooms with another shared bathroom. Downstairs open plan living/dining opens up perfectly to the outdoor space either to the side or rear of the site, great for entertaining. Single internal access garage with laundry. Your choice of roofline (gable, hip, monopitch) and decorating for your own personal touch. Mixed horizontal and vertical cladding for sleek contemporary look. This plan has been designed to fit on less than a 200m2 section and enables all the Auckland Council planning requirements to be met.