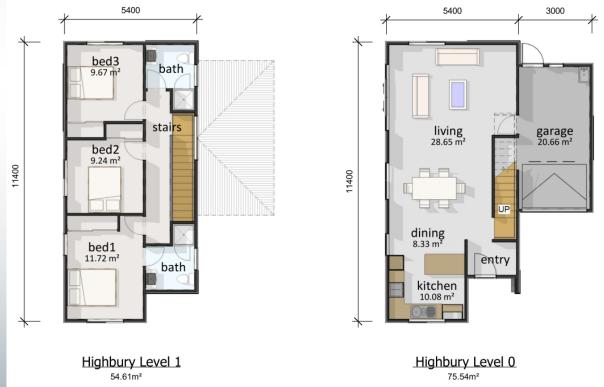

Modern double story designed to fit on a compact section, a perfect family home or rental investment. Upstairs comprises of a large master bedroom with ensuite and 2 double sized bedrooms with another shared bathroom. Downstairs open plan living/dining opens up perfectly to the outdoor space either to the side or rear of the site, great for entertaining. Single internal access garage with laundry. Your choice of roofline (gable, hip, monopitch) and decorating for your own personal touch. Mixed horizontal and vertical cladding for sleek contemporary look. This plan has been designed to fit on less than a 200m2 section and enables all the Auckland Council planning requirements to be met.