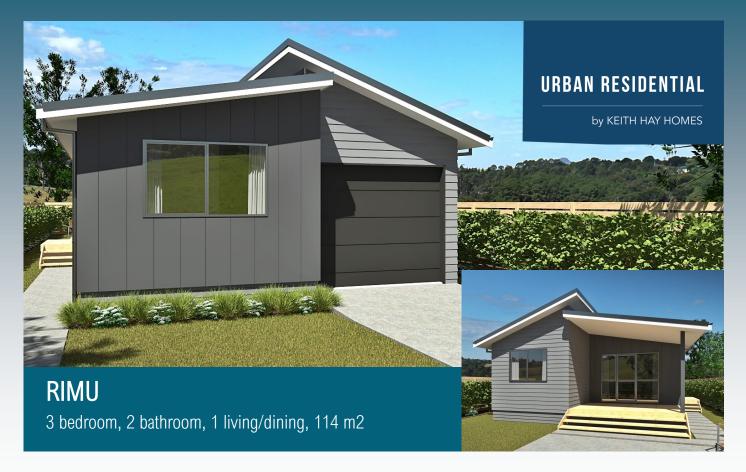

- Modern 3 bedroom home designed to fit a compact sized section.
- Plan can be flipped to have living area to front or back of section.
- Plan can be mirrored to suit outdoor orientation.
- Open plan living, with island kitchen bench, opens seamlessly to outdoor living space.
- Large master bedroom with ensuite and two double bedrooms both with amble wardrobe space.
- Bathroom has separate shower and bath.
- Single internal access garaging with laundry.
- Choice of double mono pitch style roof or gable style roof.
- Mixed horizontal and vertical cladding for a sleek contemporary look.
- Simply add your personal touch with your own decorating choices.