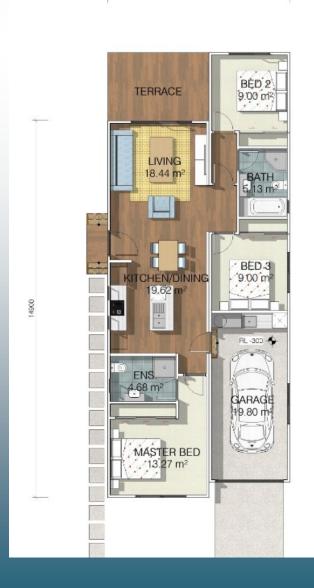

- Modern 3 bedroom home designed to fit a compact sized section.
- Plan can be flipped to have living area to front or back of section.
- Plan can be mirrored to suit outdoor orientation.
- Open plan living, with island kitchen bench, opens seamlessly to outdoor living space.
- Large master bedroom with ensuite and two double bedrooms both with amble wardrobe space.
- Bathroom has separate shower and bath.
- Single internal access garaging with laundry.
- Choice of double mono pitch style roof or gable style roof.
- Mixed horizontal and vertical cladding for a sleek contemporary look.
- Simply add your personal touch with your own decorating choices.